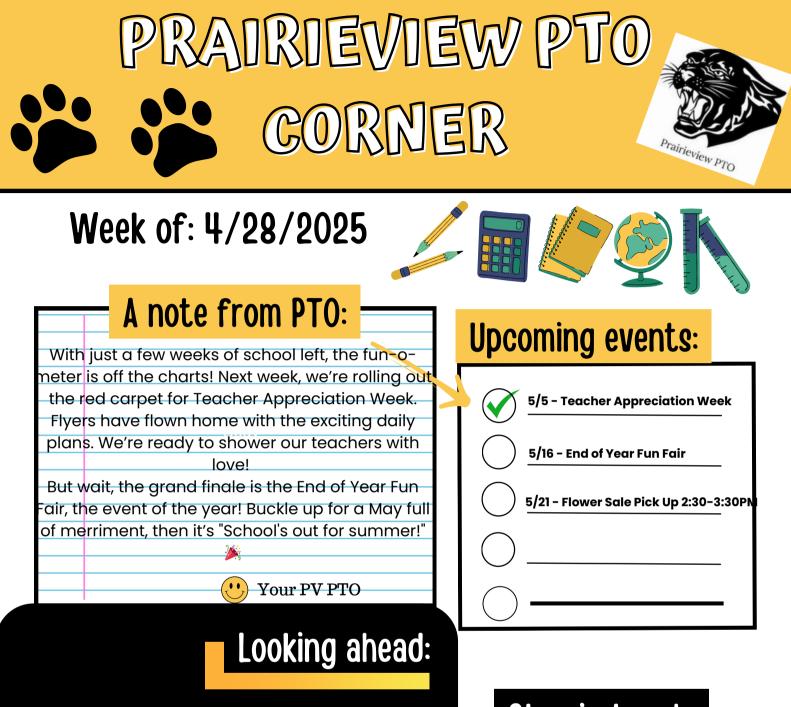

Get ready! Teacher Appreciation Week is sprinting your way from 5/5 to 5/9. Be on the lookout for a flyer magically appearing in your child's backpack, unveiling the lineup of exciting activities. We need your wizardry to brew up a "Wickedly Wonderful" week for our fabulous teachers!

The End of Year Fun Fair is almost here, and guess what? Tickets are now ON SALE! Grab yours for just \$10 before they skyrocket to \$15 on 5/7. Prepare for a carnival of music, games, prizes, food trucks, and an explosion of fun! Plus, we're on the hunt for a HUGE team of volunteers. Sign up for a slot or two!