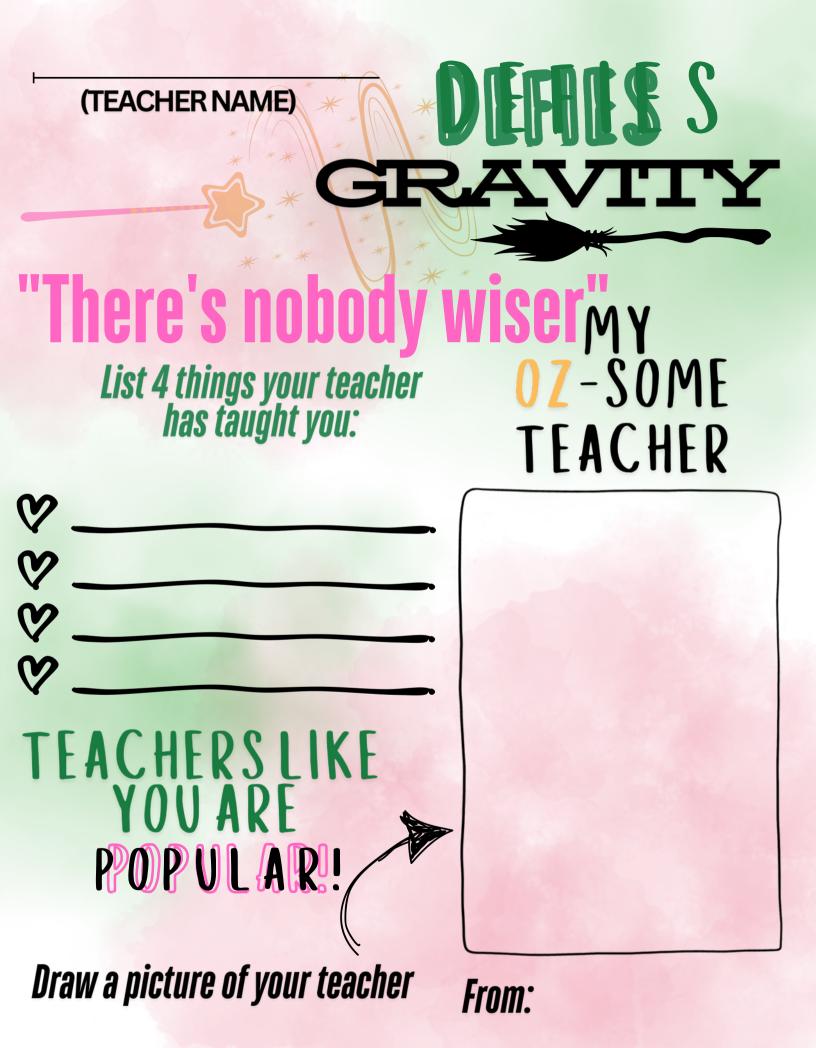

Be on the lookout today for sweet notes from your students!

Because of you, we defy gravity!

Your students will make today special for you in their own unique way!

# **Student Schedule**

| Teacher Appreciation week is May 5-9<br>Our Prairieview teachers and staff are <sub>WICKED</sub> Oz-some!                                                                                             |                                                                                                                                                                                                            |                                                                                      |                                                                                                                                                                                 |                                                                  |  |
|-------------------------------------------------------------------------------------------------------------------------------------------------------------------------------------------------------|------------------------------------------------------------------------------------------------------------------------------------------------------------------------------------------------------------|--------------------------------------------------------------------------------------|---------------------------------------------------------------------------------------------------------------------------------------------------------------------------------|------------------------------------------------------------------|--|
| Monday, 5/5                                                                                                                                                                                           | Tuesday, 5/6                                                                                                                                                                                               | Wednesday, 5/7                                                                       | Thursday, 5/8                                                                                                                                                                   | Friday, 5/9                                                      |  |
| Witch's Brew for<br>all that you do!                                                                                                                                                                  | You're so POPular!                                                                                                                                                                                         | Emerald City<br>Celebration!                                                         | Wickedly<br>Swee <del>l</del> !                                                                                                                                                 | Because of you,<br>we defy gravity!                              |  |
|                                                                                                                                                                                                       | HAD AND AND AND AND AND AND AND AND AND A                                                                                                                                                                  |                                                                                      |                                                                                                                                                                                 | $\langle \mathbf{x} \rangle$                                     |  |
| Your teachers and staff<br>will be enjoying some<br>witch's brew and some<br>munchkin treats in the<br>teachers lounge!<br>Wear pink or green to<br>represent your oz-<br>some teachers and<br>staff! | Your teachers will be<br>enjoying a popcorn bar<br>provided by the PTO.<br>Let's keep the day<br>popping!<br>Share a funny memory<br>with your teacher or<br>share a joke with them<br>to make them laugh. | The teachers and<br>staff will be enjoying<br>a fiesta lunch<br>provided by the PTO. | Lift your teacher up<br>with a sweet note!<br>Fill out and bring in the<br>attached Wicked<br>Teacher Appreciation<br>sheet that'll surely put<br>a big smile on their<br>face! | Make today special<br>for your teacher in<br>any way you'd like! |  |